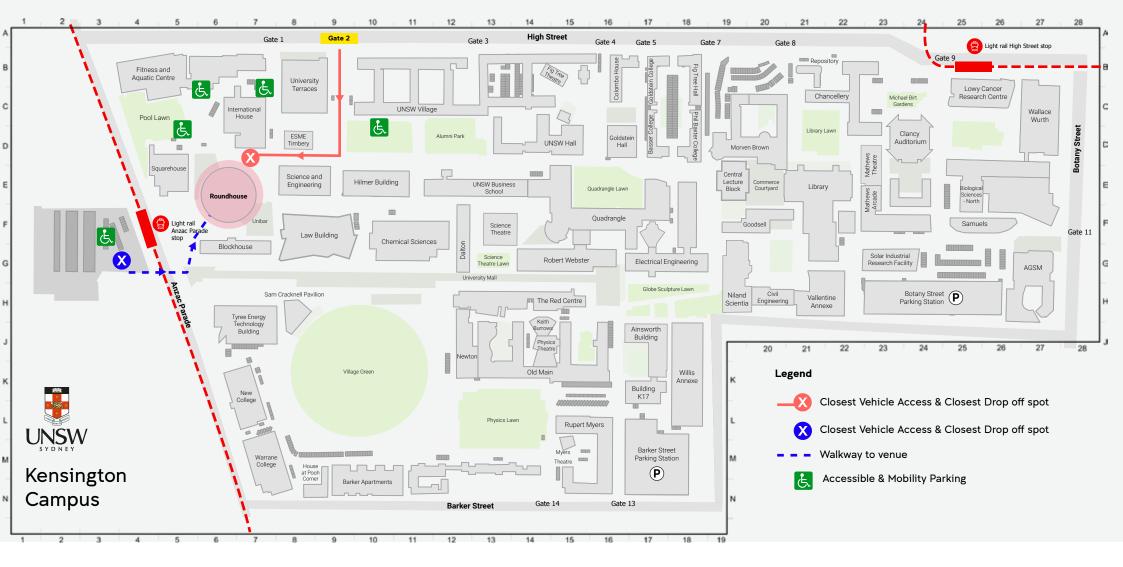

| Building Name                      | Building Code | Building Name                         | Building Code | Building Name        | Building Code | Building Name         | Building Code | Building Name                                   | Building Code | Building Name           | Building Code |
|------------------------------------|---------------|---------------------------------------|---------------|----------------------|---------------|-----------------------|---------------|-------------------------------------------------|---------------|-------------------------|---------------|
| AGSM                               | G27           | Central Lecture Block                 | : E19         | Goldstein Hall       | D16           | Mathews Theatres      | D23           | Repository