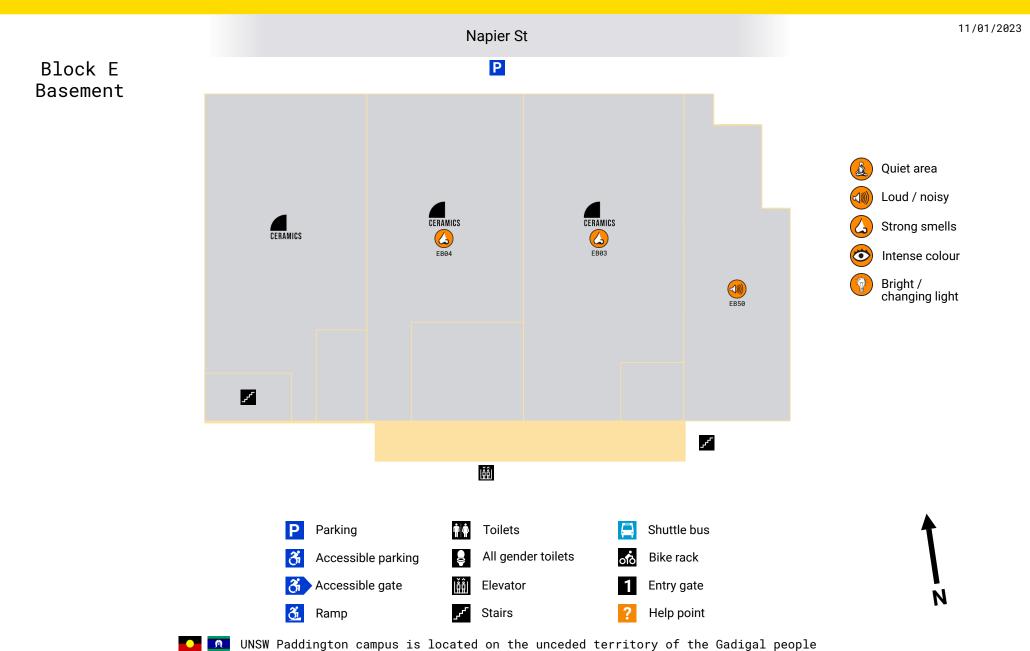

## Paddington Campus Sensory Map





## Paddington Campus Sensory Map

11/01/2023 Napier St P Block E Ground Floor Quiet area Lecture Theatre Loud / noisy Strong smells EG02 Intense colour Bright / changing light **,** ₽ 7 , P لقُقُا Parking Toilets Shuttle bus All gender toilets Accessible parking Bike rack Accessible gate Elevator Entry gate Ramp Stairs Help point UNSW Paddington campus is located on the unceded territory of the Gadigal people



## **Paddington Campus Sensory Map**

11/01/2023

Block E First Floor





Quiet area

Loud / noisy

Strong smells

Intense colour

Bright / changing light

UNSW Paddington campus is located on the unceded territory of the Gadigal people