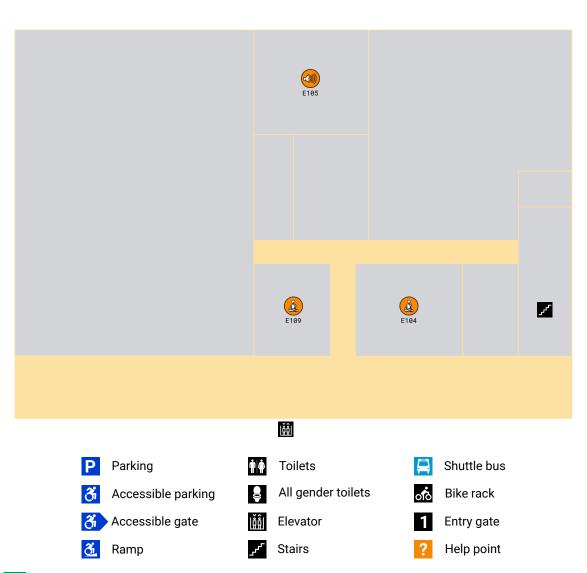

## **Paddington Campus Sensory Map**

11/01/2023

Block E First Floor

Quiet area

Loud / noisy

Strong smells

Intense colour

Bright / changing light

UNSW Paddington campus is located on the unceded territory of the Gadigal people